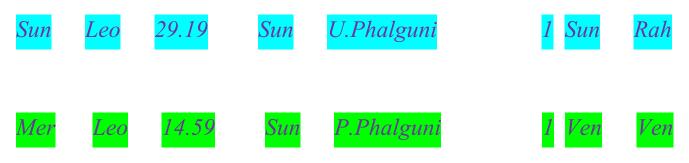

#### Study these details carefully.

Your Hora Lagna is Leo. Sun is the ruler of Leo and sitting in the 8<sup>th</sup> house in the sign of leo. Sun is conjunct with Mercury and Jupiter. Sun is placed in the nakshathra of Uttar Phalguni whose ruler is also the Sun. This is a double doze to show your career interest. Leo is the 5<sup>th</sup> sign in natural zodiac and the areas ruled by Leo are creativity, self expression, self promotion, fun and entertainment. You may earn money from creative self expression according to the sign of Leo. The sun is in the 8<sup>th</sup> house. The 8<sup>th</sup> house deals with hidden resources, engineering, something like ordinary people doesn't know, background information etc. The Sun is conjunct with Mercury in 8<sup>th</sup> house itself

Mercury is in the nakshathra of Purva Phalguni which is ruled by Venus, the planet of beauty, love, arts, entertainment, women and luck. Venus is your Atma Karaka too. Atmakaraka guides you to be in the ideal career for you. Mercury is logic, intellect, technology, communication and internet.

#### You Atmakarak is Sun

SunLeo29.19SunU.Phalguni1SunRahIt is in the nakshathra of Uttar Phalguni , ruled by Sun. Sun isego, selfishness, pride, and self esteem in astrology. Youlike tokeep your ego. You don't want to make adjustments in yourlifestyle. If you make necessary changes, then there will be morehappiness and contentment in your life.